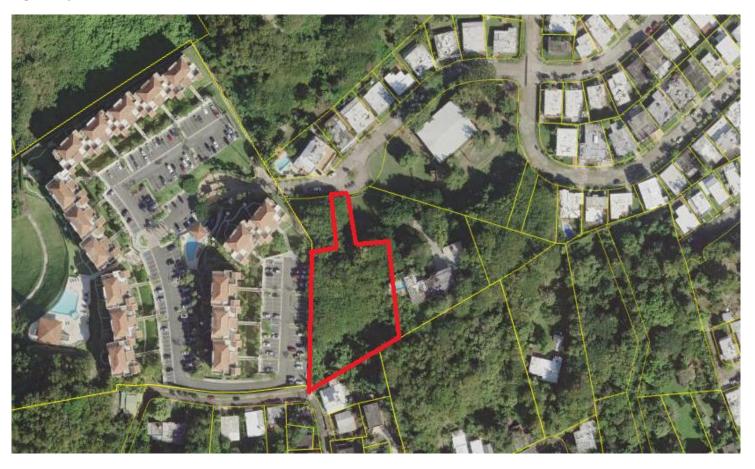

### **Land Area**

4,303 Sq. Mt.

#### Uses

Ideal for multi-family residential development or elderly project.

### **GPS Coordinates**

Lat. 18.454087° Lon. -67.158216°

# **Topography**

Semi Level

# **Adequately served by:**

- Electric Power
- Potable Water
  - Roadways
- Sidewalk & Curbs
  - Sanitary Sewer
- Telephone Service

## **Sales Price**

\$107,500.00 (\$25 Sq. Mt.)



# **MARBELLA DEVELOPMENT**

AGUADILLA, PUERTO RICO



#### LOCATION MAP





**AMG, INC.** • P. O. Box 191117 • San Juan • Puerto Rico • 00919-1119 CONTACT: RAFAEL PORTELA 787.753.1212 www.amgipr.com

# CADASTRAL PLAN



LOT PARTIAL VIEW