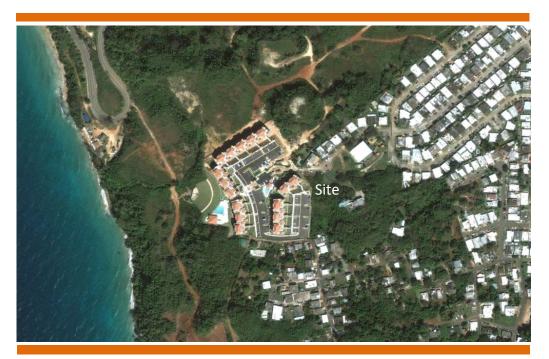

### **Land Area**

4,303 Sq. Mt.

#### Uses

Ideal for multi-family residential development or elderly project.

### **GPS Coordinates**

Lat. 18.454087° Lon. -67.158216°

# **Topography**

Semi Level

# **Adequately served by:**

- Electric Power
- Potable Water
  - Roadways
- Sidewalk & Curbs
  - Sanitary Sewer
- Telephone Service

## **Sales Price**

\$107,500.00 (\$25 Sq. Mt.)



# **MARBELLA DEVELOPMENT**

AGUADILLA, PUERTO RICO



#### LOCATION MAP





**AMG, INC.** • P. O. Box 191117 • San Juan • Puerto Rico • 00919-1119 CONTACT: RAFAEL PORTELA 787.753.1212 www.amgipr.com

# CADASTRAL PLAN



LOT PARTIAL VIEW