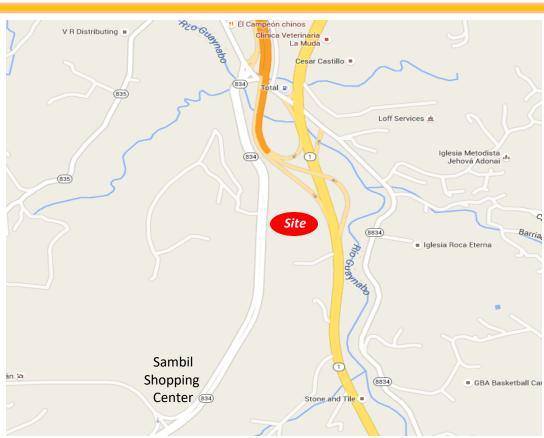

Municipal Road PR-834, Km. 9.3, Río Ward, Guaynabo, Puerto Rico

#### **LOCATION**

Coveniently located on Municipal Road PR-834 minutes from La Muda. The project is less than 3 miles from downtown Guaynabo with ready access to supermarkets, department stores, convenience stores, restaurants, pharmacies, and medical facilities.

#### **GPS COORDINATES**

18.323923, -66.099709