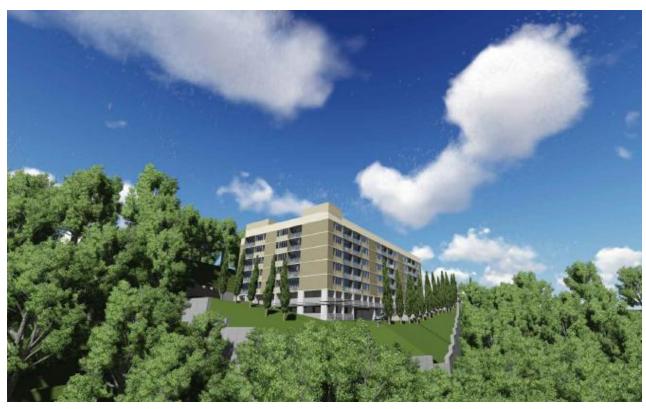

### **PROJECT DESCRIPTION**

María del Sol Elderly is a 77 unit mid-rise elderly project designed to meet the demands of our aging population. The project consist of 30 one-bedroom units and 47 two-bedroom units with 83 parking spaces on a 4,636.27 square meter lot.

# MARIA DEL SOL ELDERLY

**Housing Development** 