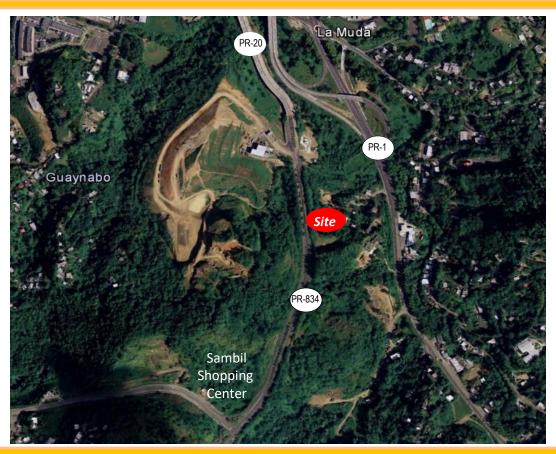

Municipal Road PR-834, Km. 9.3, Río Ward, Guaynabo, Puerto Rico

#### **LOCATION**

Coveniently located on Municipal Road PR-834 minutes from La Muda. The project is less than 3 miles from downtown Guaynabo with ready access to supermarkets, department stores, convenience stores, restaurants, pharmacies, and medical facilities.

#### **GPS COORDINATES**

18.323923, -66.099709