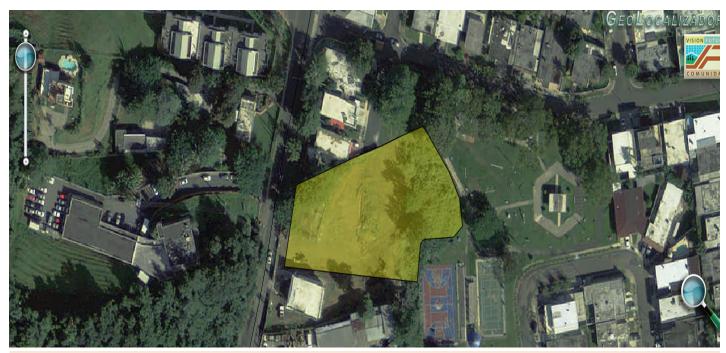

### LAND AREA

3,961.81 Square Meters

### **DEVELOPMENT POTENTIAL**

Suitable for residential development with all public utilities and services available, including potable water, sewer, and electric power. Topography slants downward from PR-849. Property enjoyed ARPE approval for 36 apartment units under Case No. 04DA2-CET00-07504.

#### **ROAD ACCESS**

The property fronts State Road PR-849 with ready access to State Road PR-3 (65<sup>th</sup> Infantry Highway) and PR-66.

**AMG, INC**. | P O BOX 191117 | SAN JUAN P R | 00919-1117 RAFAEL PORTELA | 787-753-1212 | www.amgipr.com