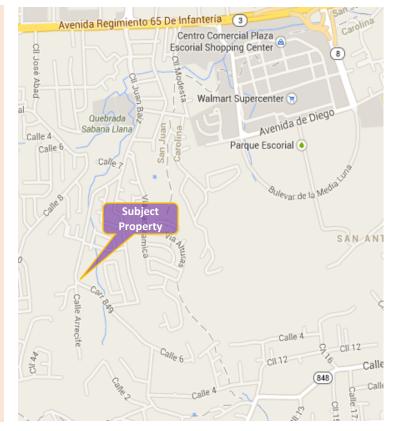

### **NEIGHBORHOOD**

Residential neighborhood with a mix of shopping, medical, and educational facilities nearby.

#### **ROAD ACCESS**

The property fronts State Road PR-849 with ready access to State Road PR-3 (65<sup>th</sup> Infantry Highway) and PR-66.

**AMG, INC**. | P O BOX 191117 | SAN JUAN P R | 00919-1117 RAFAEL PORTELA | 787-753-1212 | www.amgipr.com