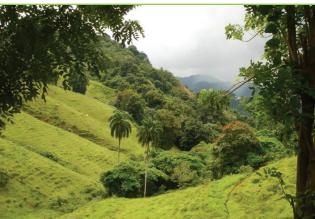

## PROPERTY

A 290 acre farm with varied topography ideally suited for tourist and agricultural activities in the municipalities of Naranjito and Corozal within Puerto Rico's Cordillera Central, the island's central mountainous region. Elevations are in the 1,600 to 2,000 feet above sea level range.

The richness of the soil in this region has produced many of the island's coffee plantations and its high concentration of natural resources makes it a top destination for exploration and ecological tours.

This farm was used to grow coffee, tobacco, cacao, bananas, plantains, and other minor fruits.