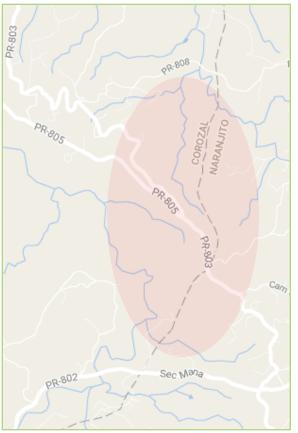

## LOCATION

State Roads PR-803 and PR-805 in the Municipalities of Naranjito and Corozal.

### **GPS COORDINATES**

| Lat.: | 18.27663077  | Lat.: | 18.26522271  |
|-------|--------------|-------|--------------|
| Lon.: | -66.28784470 | Lon.: | -66.28503975 |

**Location Map** 