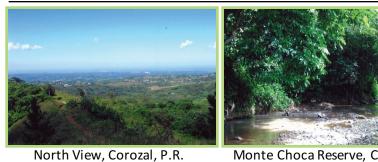

#### \$1,600,000.00 **OBO**

La Plata Lake in Naranjito, Puerto Rico

Achiote Ward, Naranjito, Puerto Rico

Monte Choca Reserve, Corozal, P.R.

Maná Sector, Corozal, P.R.

## PROPERTY

A 290 acre farm with varied topography ideally suited for tourist and agricultural activities in the municipalities of Naranjito and Corozal within Puerto Rico's Cordillera Central, the island's central mountainous region. Elevations are in the 1,600 to 2,000 feet above sea level range.

The richness of the soil in this region has produced many of the island's coffee plantations and its high concentration of natural resources makes it a top destination for exploration and ecological tours.