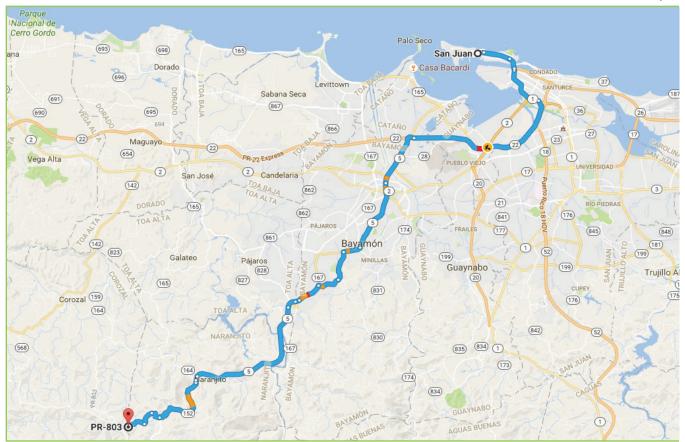

**Location Map** 

# Directions from San Juan (Approx. 1 hour)

- Take José de Diego Expressway (PR-22) West
- Take the Exit onto Expreso Rio Hondo (PR-5)
- Continue onto Las Cumbres Avenue (PR-199)
- Turn left onto Ramón Luis Rivera Avenue (PR-167)
- Take the ramp to "Desvío Mariano" (PR-5)
- Keep left to continue to "Desvío Mariano" (PR-5)
- Continue on PR-5 to Naranjito
- Take PR-152 to PR-803
- Turn right on PR-803 and drive approx. 0.85 miles to GPS coordinates Lat. 18.268242, Lon. -66.286747.
- The property fronts both sides of the road.