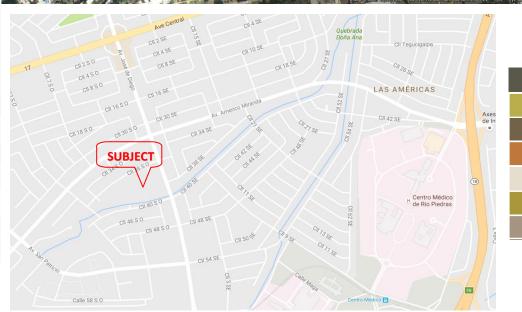

#### LOCATION

930 De Diego Avenue Urb. La Riviera Rio Piedras, P.R.

Adjacent to Santa María de los Angeles Parish with access through 11 SW and 40 SW Streets

GPS COORDINATES Lat. 18.396390 Lon. -66.086779

### Adjacent to Santa María de los Angeles Parish RIO PIEDRAS, PUERTO RICO

**Neighborhood:** The surrounding neighborhood is comprised primarily of single detached residential developments including La Riviera, Caparra Terrace and Reparto Metropolitano with commercial activity on José De Diego Avenue. Hospital Metropolitano and Centro Médico are less than 2 miles away. Access: Subject property is readily accessible through De Diego Avenue which connects with Jesus T. Piñero Avenue and State Road PR-21. Both access routes connect with Las Americas Expressway (PR-18) and Martinez Nadal Expressway (PR-20), major troughfares with access to all parts of the Island.