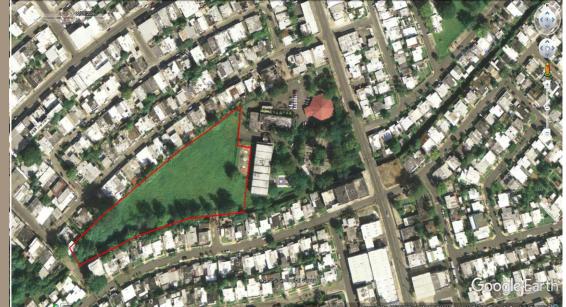

## \$2,600,000 OR BEST OFFER

PROPERTY 11,981 Square Meter Lot Level Topography

#### LOCATION

930 De Diego Avenue Urb. La Riviera Rio Piedras, P.R.

Adjacent to Santa María de los Angeles Parish with access through 11 SW and 40 SW Streets

GPS COORDINATES Lat. 18.396390 Lon. -66.086779

### Adjacent to Santa María de los Angeles Parish RIO PIEDRAS, PUERTO RICO

**Neighborhood:** The surrounding neighborhood is comprised primarily of single detached residential developments including La Riviera, Caparra Terrace and Reparto Metropolitano with commercial activity on José De Diego Avenue. Hospital Metropolitano and Centro Médico are less than 2 miles away. Access: Subject property is readily accessible through De Diego Avenue which connects with Jesus T. Piñero Avenue and State Road PR-21. Both access routes connect with Las Americas Expressway (PR-18) and Martinez Nadal Expressway (PR-20), major troughfares with access to all parts of the Island.