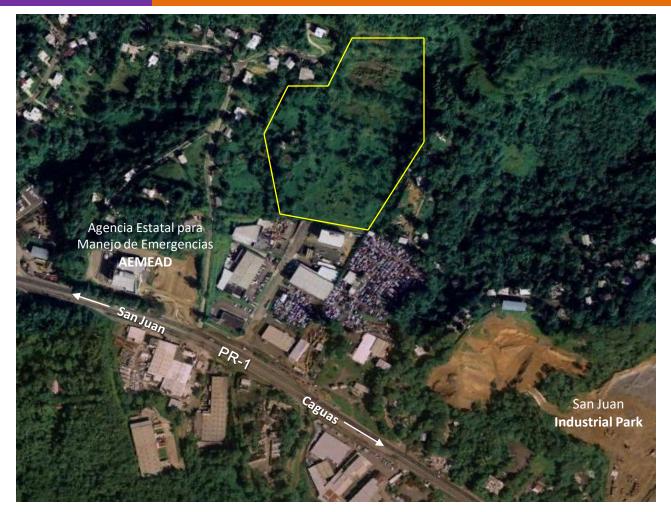

## LOCATION

State Road PR-1, Km. 24.5 Interior Quebrada Arenas Ward San Juan, Puerto Rico

## LOCATIONAL ATTRIBUTES

Subject property enjoys a prime location off State Road PR-1, minutes away from the intersection of State Road PR-20 (Martínez Nadal Expressway) to the North, and 4.5 miles from the intersection of State Road PR-52 (Las Américas Expressway) to the South. PR-1 and PR-20 are primary arteries of the San Juan and Guaynabo metro areas, while PR-52 provides ready access between the North, East, and South coast of Puerto Rico.

LAND AREA 15 Acres

USE Industrial/Commercial

**ZONING** SRP

COORDINATES 18.313351 -66.078165

**SALES PRICE** \$3,000,000.00

**AMG, INC.** \* P.O. BOX 191117 \* SAN JUAN, PUERTO RICO 00919-1117 CONTACT: RAFAEL PORTELA 787.753.1212 <u>w w w . a m g i p r . c o m</u>