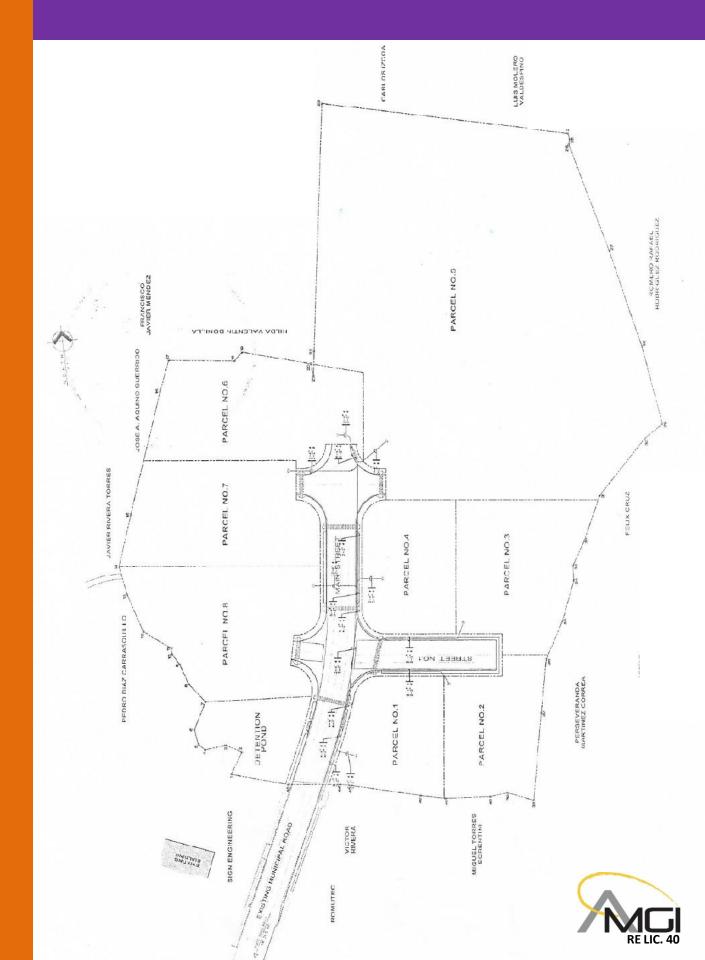

LAND AREA 15 Acres

USE Industrial/Commercial

**ZONING** SRP

COORDINATES 18.313351 -66.078165

**SALES PRICE** \$3,000,000.00

**AMG, INC.** \* P.O. BOX 191117 \* SAN JUAN, PUERTO RICO 00919-1117 CONTACT: RAFAEL PORTELA 787.753.1212 <u>w w w . a m g i p r . c o m</u>